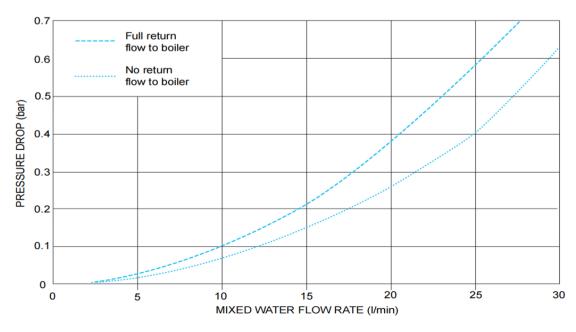

chnical Specification

| Hot temperature supply range | 60°C - 85°C                                                |
|------------------------------|------------------------------------------------------------|
| Adjustable temperature range | 35°C - 60°C                                                |
| Maximum supply pressure      | 10 bar                                                     |
| Factory pre-set              | 45°C (Control knob is in the adjustable position)          |
| Temperature stability        | +/- 3°C                                                    |
| Kvs Value                    | 2.24 m³/h                                                  |
| Connections                  | Mixing valve inlets 3/4 "FBSP Manifold connections 1 "MBSP |

## Pressure Drop Graph