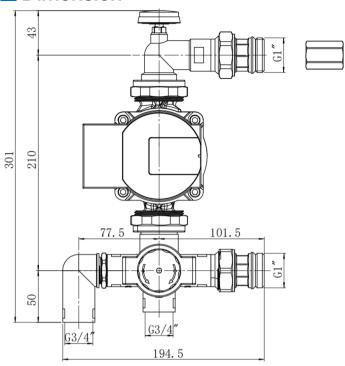

#### Blending Valve Datasheet

### Material

| Body    | Nickel Plated Brass |
|---------|---------------------|
| Seals   | EPDM                |
| O-Rings | EPDM                |
| Spring  | Stainless Steel     |

### Dimension



# Technical Specification

| Hot temperature supply range | 60°C - 85°C                                                |
|------------------------------|------------------------------------------------------------|
| Adjustable temperature range | 35°C - 60°C                                                |
| Maximum supply pressure      | 10 bar                                                     |
| Factory pre-set              | 45°C (Control knob is in the adjustable position)          |
| Temperature stability        | +/- 3°C                                                    |
| Kvs Value                    | 2.24 m³/h                                                  |
| Connections                  | Mixing valve inlets 3/4 "FBSP Manifold connections 1 "MBSP |

## Pressure Drop G